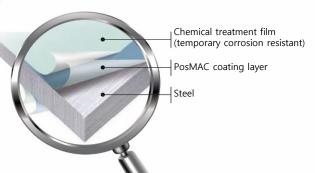

### What is PosMAC?

PosMAC 20년 보증서

 Innovative High Corrosion-resistant steel plate "PosMAC" -TERNARY ALLOY COATED STEEL PLATE(ZN-3%, Mg-2.5%, AI)

• 3times higher corrosion-resistant properties than conventional hot-dip galvanized product

 Excellent Anti-corrosive property on the flat surfaces /Anti-corrosive property on cut edges /Strong anti-corrosive property against acid rain

 High corrosion resistance against neutral salt (High efficiency of guardrail at sea side)