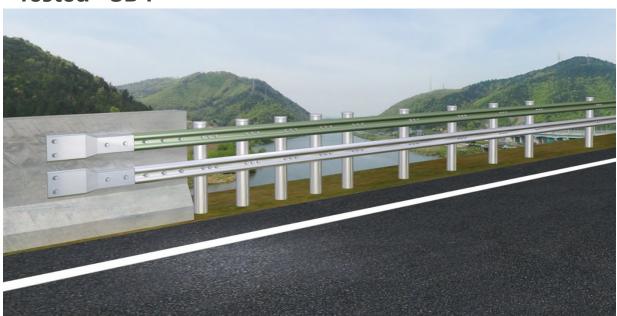

#### Tested "SB4"

KRKSI-GP454-SB4 Size W2000xH855 Material PosMAC+Steel

**KRKSI-GP454-SB4-1**Size W2000xH855
Material PosMAC+Steel/Color Type

**KRKSI-GP454-SB4-2**Size W2000xH855
Material PosMAC+Steel/Color Type