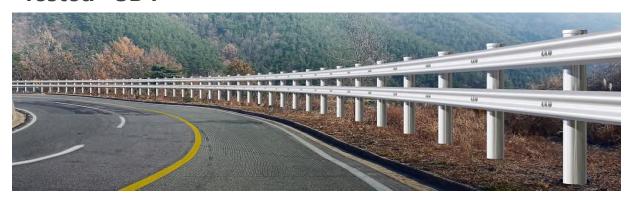

#### Tested "SB4"

KRKSI-GP454-SB4 Size W2000xH855 Material PosMAC+Steel

**KRKSI-GP454-SB4-1**Size W2000xH855
Material PosMAC+Steel/Color Type

**KRKSI-GP454-SB4-2**Size W2000xH855
Material PosMAC+Steel/Color Type