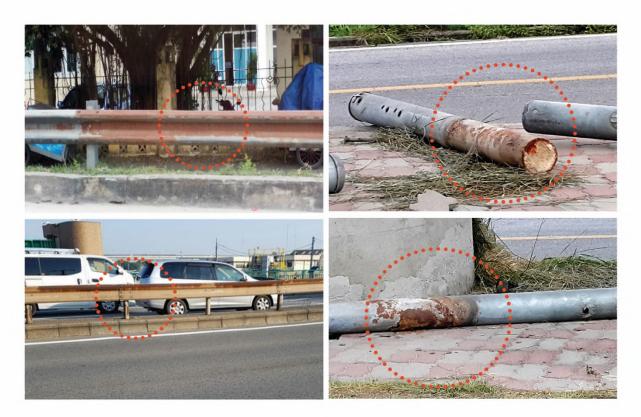

## **Safety Roller**

## Safety Roller Barrier Crash Test



Before collision



Collision



After collision

# **Safety Roller**





### What is PosMAC?

PosMAC 20년 보증서

 Innovative High Corrosion-resistant steel plate "PosMAC" -TERNARY ALLOY COATED STEEL PLATE(ZN-3%, Mg-2.5%, AI)

• 3times higher corrosion-resistant properties than conventional hot-dip galvanized product

 Excellent Anti-corrosive property on the flat surfaces /Anti-corrosive property on cut edges /Strong anti-corrosive property against acid rain

 High corrosion resistance against neutral salt (High efficiency of guardrail at sea side)



#### ◆Corrosion of buried post



## ◆ comparison between new & old product

|                                                    | PosMAC                                                                                                                                                                                                                                                                                                                                                                                                                                                                                                                                                   | Galvanizing product