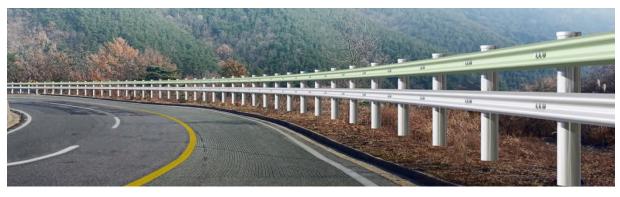

#### Tested "SB4"

KRKSI-GP454-SB4 Size W2000xH855 Material PosMAC+Steel

**KRKSI-GP454-SB4-1**Size W2000xH855
Material PosMAC+Steel/Color Type

**KRKSI-GP454-SB4-2**Size W2000xH855
Material PosMAC+Steel/Color Type