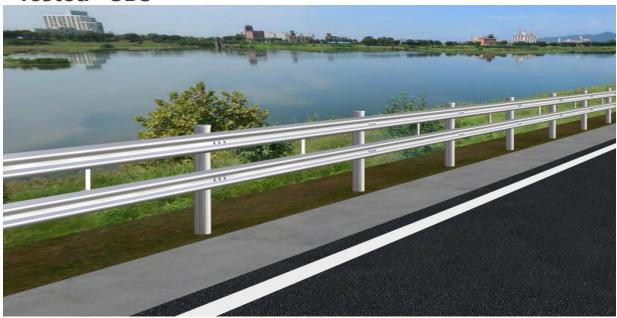

|

- PosMAC is 3 times higher corrosion-resistant properties than conventional hot-dip galvanized product
- \*\* test method : CCT salty water spray test (galvanized product occurred red rust from 90 cycle) (Salty water spray 2Hr -> Dry 4Hr Humidity 2Hr) Check the sample after 1 cycle

## **Road Barrier**

#### Tested "SB4"



KRKSI-GP454-SB4 Size W2000xH855 Material PosMAC+Steel



**KRKSI-GP454-SB4-1**Size W2000xH855
Material PosMAC+Steel/Color Type



**KRKSI-GP454-SB4-2**Size W2000xH855
Material PosMAC+Steel/Color Type

## **Road Barrier**

#### Tested "SB3"



**KRKSI-GP354-SB3**Size W3000xH880
Material PosMAC+Steel

#### Tested "SB4"



KRKSI-J-GP454-SB4-1 Size W12000xH880 Material PosMAC+Steel