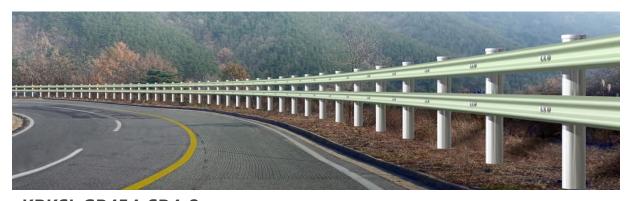

#### Tested "SB4"

KRKSI-GP454-SB4 Size W2000xH855 Material PosMAC+Steel

**KRKSI-GP454-SB4-1**Size W2000xH855
Material PosMAC+Steel/Color Type

**KRKSI-GP454-SB4-2**Size W2000xH855
Material PosMAC+Steel/Color Type